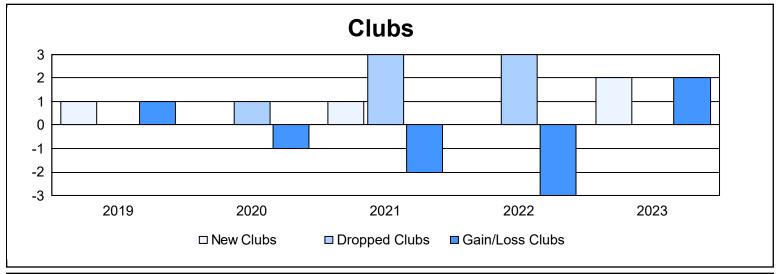

District 34 C

As of June 2023 Cumulative

| Year      | New<br>Clubs | Dropped<br>Clubs | Gain/<br>Loss<br>Clubs | New<br>Members | Charter<br>Members | Reinstate<br>Members | Transfer<br>Members | Total<br>Member<br>Added | Total<br>Members<br>Dropped | Gain/<br>Loss<br>Members |
|-----------|--------------|------------------|------------------------|----------------|--------------------|----------------------|---------------------|--------------------------|-----------------------------|--------------------------|
| 2018-2019 | 1            | 0                | 1                      | 153            | 32                 | 4                    | 3                   | 192                      | 141                         | 51                       |
| 2019-2020 | 0            | 1                | -1                     | 96             | 8                  | 5                    | 6                   | 115                      | 181                         | -66                      |
| 2020-2021 | 1            | 3                | -2                     | 63             | 33                 | 3                    | 10                  | 109                      | 182                         | -73                      |
| 2021-2022 | 0            | 3                | -3                     | 125            | 1                  | 2                    | 6                   | 134                      | 174                         | -40                      |
| 2022-2023 | 2            | 0                | 2                      | 105            | 34                 | 4                    | 0                   | 143                      | 121                         | 22                       |
| Average   | 1            | 1                | -1                     | 108            | 22                 | 4                    | 5                   | 139                      | 160                         | -21                      |